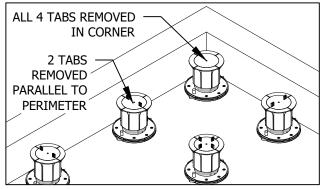

1. PLACE PEDESTALS AROUND PERIMETER AND REMOVE TABS AS NECESSARY.

2. PLACE BISON WOOD TILE ON TOP OF PEDESTALS.

3. USING THE SPLINE POSTS, SLIDE FS-12 SPLINES INTO WOOD TILE KERF OVER PEDESTALS. PERIMETER SPLINES SHOULD BE CUT DOWN WITH A SAW AS NEEDED IN ORDER TO CENTER OVER EACH PEDESTAL. SCREW POST