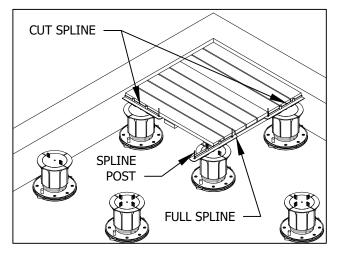

1. PLACE PEDESTALS AROUND PERIMETER AND REMOVE TABS AS NECESSARY.

2. PLACE BISON WOOD TILE ON TOP OF PEDESTALS.

3. USING THE SPLINE POSTS, SLIDE FS-12 SPLINES INTO WOOD TILE KERF OVER PEDESTALS. PERIMETER SPLINES SHOULD BE CUT DOWN WITH A SAW AS NEEDED IN ORDER TO CENTER OVER EACH PEDESTAL. SCREW POST

 SCREW SPLINES INTO CENTER OF PEDESTAL TOPS, AND REMOVE POSTS WITH PLIERS, TAKING CARE NOT TO DAMAGE THE WOOD TILES. (DO NOT ATTEMPT TO HAMMER THE POSTS)