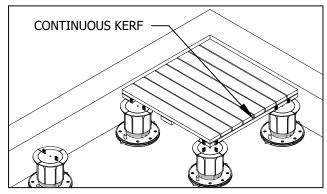

1. PLACE PEDESTALS AROUND PERIMETER AND REMOVE TABS AS NECESSARY.

2. PLACE BISON WOOD TILE ON TOP OF PEDESTALS.

3. USING THE SPLINE POSTS, SLIDE FS-12 SPLINES INTO WOOD TILE KERF OVER PEDESTALS. PERIMETER SPLINES SHOULD BE CUT DOWN WITH A SAW AS NEEDED IN ORDER TO CENTER OVER EACH PEDESTAL. SCREW POST