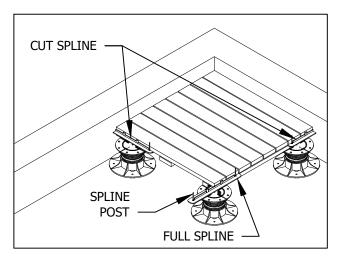

2. PLACE BISON WOOD TILE ON TOP OF PEDESTALS.

3. USING THE SPLINE POSTS, SLIDE FS-12 SPLINES INTO WOOD TILE KERF OVER PEDESTALS. PERIMETER SPLINES SHOULD BE CUT DOWN WITH A SAW AS NEEDED IN ORDER TO CENTER OVER EACH PEDESTAL.

4. SCREW SPLINES INTO CENTER OF PEDESTAL TOPS, AND REMOVE POSTS WITH PLIERS, TAKING CARE NOT TO DAMAGE THE WOOD TILES. (DO NOT ATTEMPT TO HAMMER THE POSTS)

GENERAL NOTES: APPLY TO ALL OF THE ABOVE PRODUCTS