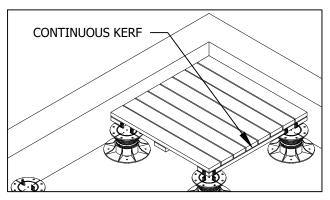

2. PLACE BISON WOOD TILE ON TOP OF PEDESTALS.

3. USING THE SPLINE POSTS, SLIDE FS-12 SPLINES INTO WOOD TILE KERF OVER PEDESTALS. PERIMETER SPLINES SHOULD BE CUT DOWN WITH A SAW AS NEEDED IN ORDER TO CENTER OVER EACH PEDESTAL.