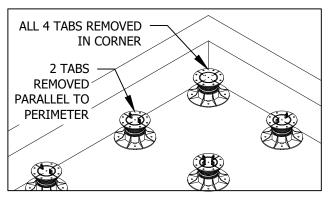

## Innovative Products

701 Osage Street, Unit 120, Denver, CO 80204 USA
Phone 303.892.0400 Toll Free 800.333.4234 Fax 303.825.5988
EMail info@bisonip.com Web www.bisonip.com

1. PLACE PEDESTALS AROUND PERIMETER AND REMOVE TABS AS NECESSARY.