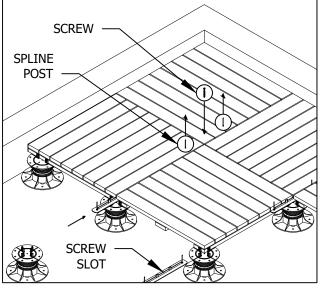

4. SCREW SPLINES INTO CENTER OF PEDESTAL TOPS, AND REMOVE POSTS WITH PLIERS, TAKING CARE NOT TO DAMAGE THE WOOD TILES. (DO NOT ATTEMPT TO HAMMER THE POSTS)

GENERAL NOTES: APPLY TO ALL OF THE ABOVE PRODUCTS