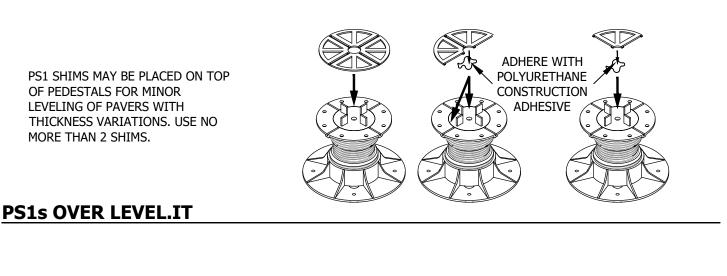

## PS1 DETAIL

PLACE PS1 SHIMS, WHOLE OR IN SEGMENTS, UNDER EACH PEDESTAL IN A STAIR STEP FASHION TO COMPENSATE FOR SLOPING SUBSTRATES. USE NO MORE THAN 2 SHIMS, AND ADHERE THEM TO EACH OTHER AND TO THE PEDESTAL WITH CONSTRUCTION ADHESIVE.

## PS1s UNDER LEVEL.IT

GENERAL NOTES: APPLY TO ALL OF THE ABOVE PRODUCTS

1. INSTALLATION MUST BE COMPLETED IN ACCORDANCE WITH BISON INNOVATIVE PRODUCTS SPECIFICATIONS.

- 2. DRAWINGS NOT TO SCALE.
- 3. CONTRACTOR'S NOTE: FOR PRODUCT AND COMPANY INFORMATION VISIT www.BisonIP.com